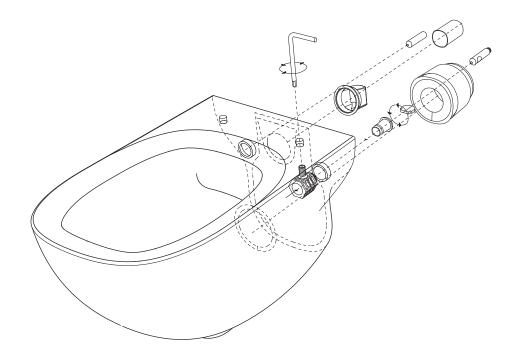

# INSTALLATION INSTRUCTION | TOILET PURE WALL-HUNG WC NORIM

## PURE WALL-HUNG WC NORIM

20,5"x13,4"x14"