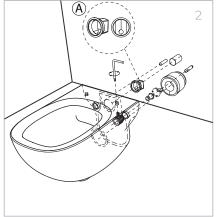

### **IMPORTANT**

It is highly recommended to set the in wall cistern at 135,3 oz, since a greater water flow rate and the excessive pressure in general can cause problems of splashing, in case solvable by installing the supplied water pressure reducer (detail A). We kindly suggest not to use this wc with low installation cisterns not able to grant a stable performance.

#### **INSTALLATION MEASUREMENTS**

- 1. Set up as shown in the assembly guide
- ATTENTION: insert the diverter with down hole

2. Insert the fixing screws as shown in the picture (Fixing pin oriented toward the installation holes of seat cover)