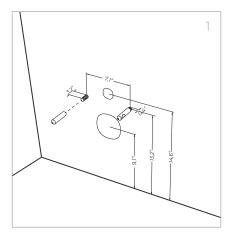

#### **INSTALLATION MEASUREMENTS**

- 1. Set up as shown in the assembly guide
- ATTENTION: insert the diverter with down hole

2. Insert the fixing screws as shown in the picture (Fixing pin oriented toward the installation holes of seat cover)