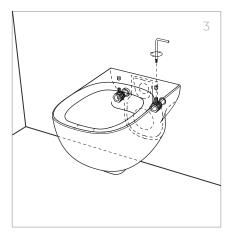

#### **INSTALLATION MEASUREMENTS**

- 1. Set up as shown in the assembly guide
- ATTENTION: insert the diverter with down hole

2. Insert the fixing screws as shown in the picture (Fixing pin oriented toward the installation holes of seat cover)

3. Tighten the pin inserting the key in the installation holes of seat cover